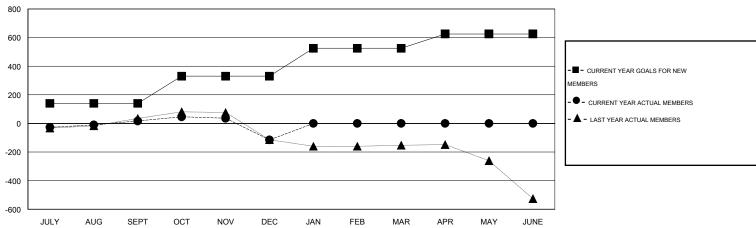

#### GOALS AND ACTUAL MEMBERS CUMULATIVE

| DROPPED CLUBS: 6  DROPPED MEMBERS |                 | 40 CLUBS OF 139 ADDED 1 OR MORE NEW MEMBERS | GENDER DISTRIBUT  MALE  FEMALE        | TION<br>3,151 (79.43%)<br>816 (20.57%) |              |
|-----------------------------------|-----------------|---------------------------------------------|---------------------------------------|----------------------------------------|--------------|
| DECEASED  CLUB CANCELLED          | 7<br>121<br>225 | CLICK HERE FOR HEALTH ASSESSMENT DATA       | FAMILY UNIT MEMBERS HEAD OF HOUSEHOLD |                                        | 1,441<br>679 |
| OTHER TOTAL                       | 353             |                                             | NON-HEAD OF HOUSEHOLD                 |                                        | 762          |

# GMT: V S Kukreja LOCATION INDIA GMT CA 6

|               |                  | Clubs            |                  |                  |                       |                    | Members                             |                    |                  |
|---------------|------------------|------------------|------------------|------------------|-----------------------|--------------------|-------------------------------------|--------------------|------------------|
|               | RESUL            | TS FOR 2014-2015 |                  |                  | RESULTS FOR 2014-2015 |                    |                                     |                    |                  |
| QUARTER       | NEW CLUB<br>GOAL | NEW CLUBS        | DROPPED<br>CLUBS | NET<br>GAIN/LOSS | QUARTER               | NEW MEMBER<br>GOAL | CHARTER AND<br>NEW MEMBERS<br>ADDED | DROPPED<br>MEMBERS | NET<br>GAIN/LOSS |
| JULY/AUG/SEPT | 2                | 3                | 0                | 3                | JULY/AUG/SEPT         | 140                | 157                                 | 140                | 17               |
| OCT/NOV/DEC   | 2                | 0                | 6                | -6               | OCT/NOV/DEC           | 190                | 81                                  | 213                | -132             |
| JAN/FEB/MAR   | 2                | 0                | 0                | 0                | JAN/FEB/MAR           | 195                | 0                                   | 0                  | 0                |
| APR/MAY/JUNE  | 2                | 0                | 0                | 0                | APR/MAY/JUNE          | 100                | 0                                   | 0                  | 0                |