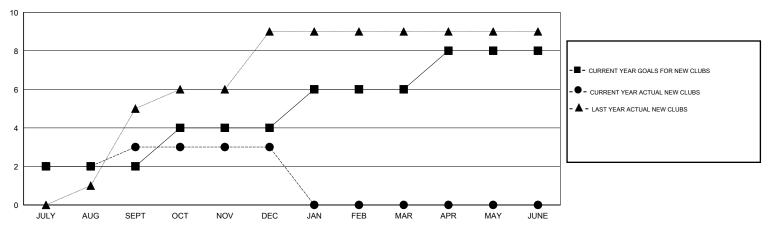

#### GOALS AND ACTUAL NEW CLUBS CUMULATIVE

# GMT: V S Kukreja LOCATION INDIA GMT CA 6

|               |                  | Clubs            |                  |                  |                       |                    | Members                             |                    |                  |
|---------------|------------------|------------------|------------------|------------------|-----------------------|--------------------|-------------------------------------|--------------------|------------------|
|               | RESUL            | TS FOR 2014-2015 |                  |                  | RESULTS FOR 2014-2015 |                    |                                     |                    |                  |
| QUARTER       | NEW CLUB<br>GOAL | NEW CLUBS        | DROPPED<br>CLUBS | NET<br>GAIN/LOSS | QUARTER               | NEW MEMBER<br>GOAL | CHARTER AND<br>NEW MEMBERS<br>ADDED | DROPPED<br>MEMBERS | NET<br>GAIN/LOSS |
| JULY/AUG/SEPT | 2                | 3                | 0                | 3                | JULY/AUG/SEPT         | 140                | 157                                 | 140                | 17               |
| OCT/NOV/DEC   | 2                | 0                | 6                | -6               | OCT/NOV/DEC           | 190                | 81                                  | 213                | -132             |
| JAN/FEB/MAR   | 2                | 0                | 0                | 0                | JAN/FEB/MAR           | 195                | 0                                   | 0                  | 0                |
| APR/MAY/JUNE  | 2                | 0                | 0                | 0                | APR/MAY/JUNE          | 100                | 0                                   | 0                  | 0                |